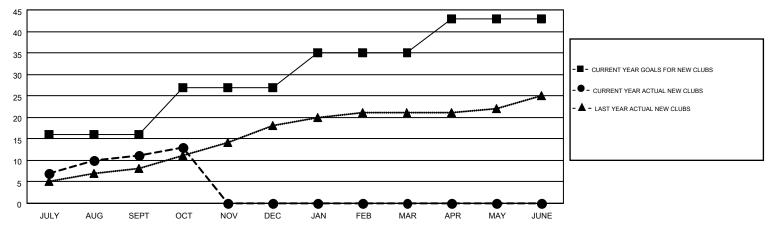

## MONTHLY MEMBERSHIP PROGRESS REPORT

Multiple District 404

Results as of: 10/31/2015

LOCATION: NIGERIA

MT: AMARPREET SEMBI GMT CA 6-Afi

| Clubs                 |                  |           |                  |                  | Members               |                    |                               |                    |                  |
|-----------------------|------------------|-----------|------------------|------------------|-----------------------|--------------------|-------------------------------|--------------------|------------------|
| RESULTS FOR 2015-2016 |                  |           |                  |                  | RESULTS FOR 2015-2016 |                    |                               |                    |                  |
| QUARTER               | NEW CLUB<br>GOAL | NEW CLUBS | DROPPED<br>CLUBS | NET<br>GAIN/LOSS | QUARTER               | NEW MEMBER<br>GOAL | CHARTER AND NEW MEMBERS ADDED | DROPPED<br>MEMBERS | NET<br>GAIN/LOSS |
| JULY/AUG/SEPT         | 16               | 11        | 1                | 10               | JULY/AUG/SEPT         | 665                | 398                           | 163                | 235              |
| OCT/NOV/DEC           | 11               | 2         | 0                | 2                | OCT/NOV/DEC           | 615                | 181                           | 83                 | 98               |
| JAN/FEB/MAR           | 8                | 0         | 0                | 0                | JAN/FEB/MAR           | 530                | 0                             | 0                  | 0                |
| APR/MAY/JUNE          | 8                | 0         | 0                | 0                | APR/MAY/JUNE          | 376                | 0                             | 0                  | 0                |